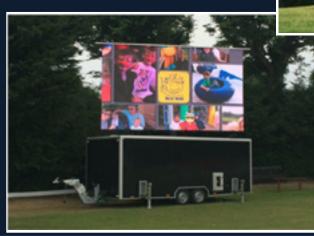

# **Technical Specifications**

Screen Type: P4.8mm Black SMD Screen Size: 5.5 x 3.5m Surface Area: 20 SqM Aspect Ratio: 16 : 9 Brightness: 6000 nits Viewing Angle: 110° / 110° (HV)

## **Trailer Specifications**

Total Weight: 3.5T Dimensions: 6.2 x 2.1 x 2.3 (LWD) Screen Height: 6.6m Wind Loading: 55mph Screen Rotation: 360°

#### **On Board Equipment**

HD Production Suite Instant Replay and Streaming On Board Generator

LED Screen Hire Events Limited Unit D7a Fairoaks Airport, Chertsey Road, Chobham, Surrey, GU24 8HU

We apply the same exacting principles of quality product and engineering standards to the mobile unit, meaning each is cleverly and individually constructed for lightning installation, manouverability, adaptability and branding opportunity at the core.